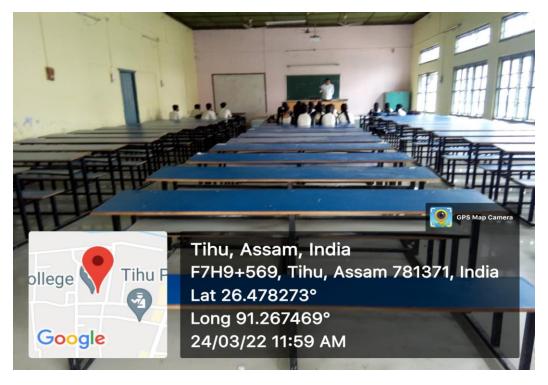

Digital Class Room cum Hall (Room No. 35), Tihu College

Teacher's Common Room cum Conference Hall (Room No. 12), Tihu College

Computer Lab, Department of Physics (Room No. 33), Tihu College

Computer Lab, Department of Physics (Room No. 36 B), Tihu College