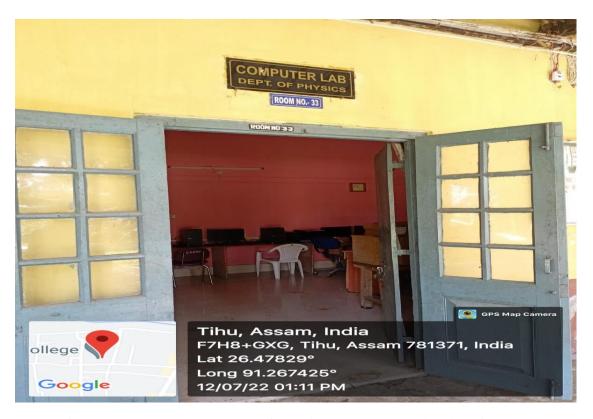

Digital Class Room cum Hall (Room No. 35), Tihu College

Teacher's Common Room cum Conference Hall (Room No. 12), Tihu College

Computer Lab, Department of Physics (Room No. 33), Tihu College

Computer Lab, Department of Physics (Room No. 36 B), Tihu College