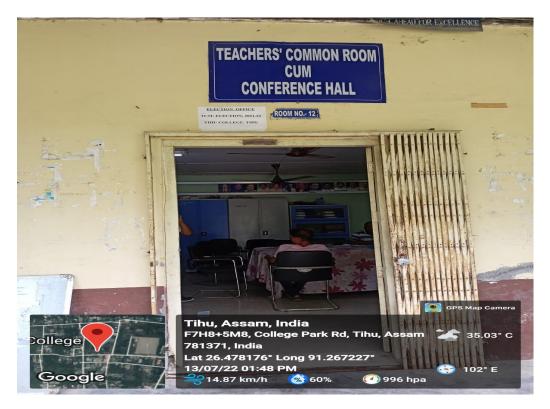

Digital Class Room cum Hall (Room No. 35), Tihu College

Teacher's Common Room cum Conference Hall (Room No. 12), Tihu College

Computer Lab, Department of Physics (Room No. 33), Tihu College

Computer Lab, Department of Physics (Room No. 36 B), Tihu College