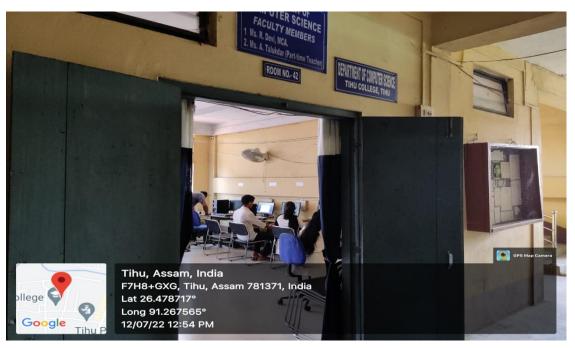

Computer Lab, Department of Computer Science (Room No. 42), Tihu College

Computer Lab, Department of Computer Science (Room No. 42), Tihu College